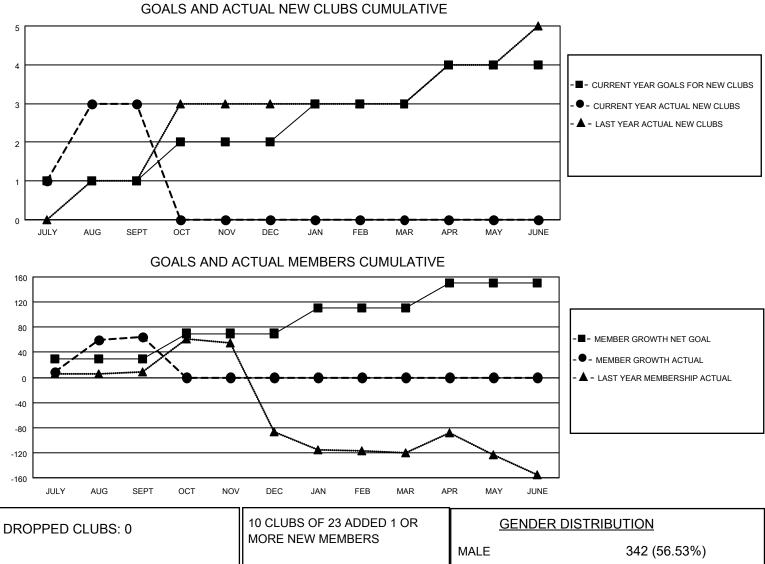

## LOCATION TANZANIA

District 411 C

Results as of: 9/30/2022

| Clubs                 |               |           |               | Members               |                        |                         |                                                    |
|-----------------------|---------------|-----------|---------------|-----------------------|------------------------|-------------------------|----------------------------------------------------|
| RESULTS FOR 2022-2023 |               |           |               | RESULTS FOR 2022-2023 |                        |                         |                                                    |
| QUARTER               | NEW CLUB GOAL | NEW CLUBS | DROPPED CLUBS | QUARTER               | BER GROWTH NET<br>GOAL | MEMBER GROWTH<br>ACTUAL | DROPPED<br>MEMBERS ACTUAL<br>(including transfers) |
| JULY/AUG/SEPT         | 1             | 3         | 0             | JULY/AUG/SEPT         | 30                     | 93                      | 29                                                 |
| OCT/NOV/DEC           | 1             | 0         | 0             | OCT/NOV/DEC           | 40                     | 0                       | 0                                                  |
| JAN/FEB/MAR           | 1             | 0         | 0             | JAN/FEB/MAR           | 40                     | 0                       | 0                                                  |
| APR/MAY/JUNE          | 1             | 0         | 0             | APR/MAY/JUNE          | 40                     | 0                       | 0                                                  |

| DROFFED GLODS. V |                 |                               |                                                           |  |
|------------------|-----------------|-------------------------------|-----------------------------------------------------------|--|
|                  |                 | MALE                          | 342 (56.53%)                                              |  |
|                  |                 | FEMALE                        | 258 (42.64%)                                              |  |
| DROPPED MEMBERS  |                 | NON BINARY                    | 0 (0.00%)                                                 |  |
|                  |                 | PREFER NOT TO ANSWER          | 5 (0.83%)                                                 |  |
| 1                |                 |                               |                                                           |  |
| CLUB CANCELLED 0 |                 | TOTAL FAMILY UNIT MEMBERS 146 |                                                           |  |
| 28               | MEMBERSHIP DATA |                               |                                                           |  |
| 29               |                 | FAMILY MEMBERS PAYING HA      | LF DUES 83                                                |  |
|                  |                 |                               |                                                           |  |
|                  | 28              | 28 <u>MEMBERSHIP DATA</u>     | 1 MALE   0 CLICK HERE FOR CUMULATIVE   28 MEMBERSHIP DATA |  |